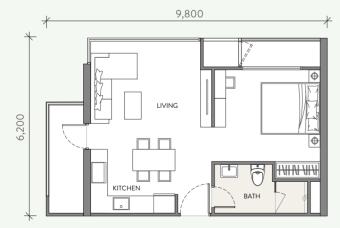

|

All information contained in this collateral, including visuals, animation and illustrations, and the presentation at the show gallery including the layout plans in this collateral are subject to change as may be required by the relevant authorities or developer's architect without prior notification and shall not be taken as the identical representation of the actual unit that is to be or being purchased by you or part of an offer or contract. Prospects should refer to the final sale and purchase agreement of the actual unit for specifications and descriptions.

# THE URBAN RESORT LIFESTYLE

PENANG







STRATEGIC LOCATION



EASY ACCESS TO MAJOR ROAD



SKY FACILITIES AT LEVEL 38 & 40

# TYPICAL FLOOR PLAN



## TYPE A

Built-up area: 614 sqft - 1,044 sqft

- Studio
- 1 bathroom



## TYPE B

Built-up area: 840 sqft & 1,076 sqft

- 1 + 1 bedroom
- 1 bathroom



#### TYPE C(L)

Built-up area: 1,141 sqft & 1,851 sqft

- 2 bedrooms
- 2 bathrooms



#### TYPE C1

Built-up area: 1,087 sqft

- 2 bedrooms
- 2 bathrooms



## TYPE D

Built-up area: 1,625 sqft

- 3 bedrooms
- 3 bathrooms