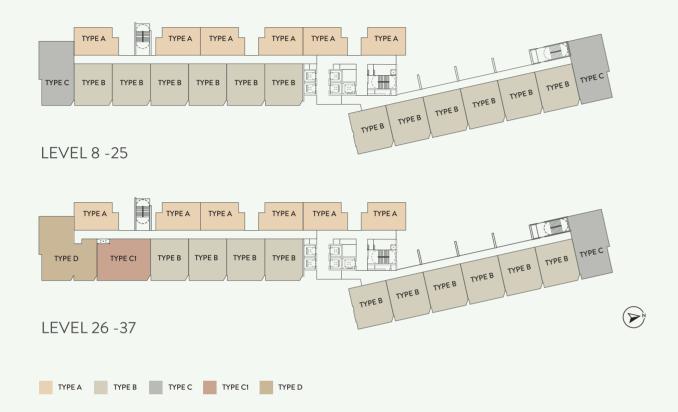

# TYPICAL FLOOR PLAN

## TYPE A

Built-up area: 614 sqft - 1,044 sqft

- Studio
- 1 bathroom

## TYPE B

Built-up area: 840 sqft & 1,076 sqft

- 1 + 1 bedroom
- 1 bathroom

#### TYPE C(L)

Built-up area: 1,141 sqft & 1,851 sqft

- 2 bedrooms
- 2 bathrooms

#### TYPE C1

Built-up area: 1,087 sqft

- 2 bedrooms
- 2 bathrooms

## TYPE D

Built-up area: 1,625 sqft

- 3 bedrooms
- 3 bathrooms