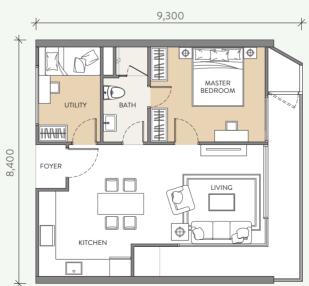

and illustrations, and the presentation at the show gallery including the layout plans in this collateral are subject to change as may be required by the relevant authorities or developer's architect without prior notification and shall not be taken as the identical representation of the actual unit that is to be or being purchased by you or part of an offer or contract. Prospects should refer to the final sale and purchase agreement of the actual unit for specifications and descriptions.

# THE URBAN RESORT LIFESTYLE

PENANG







STRATEGIC LOCATION



EASY ACCESS TO MAJOR ROAD



SKY FACILITIES AT LEVEL 38 & 40

# TYPICAL FLOOR PLAN



## TYPE A

Built-up area: 614 sqft - 1,044 sqft

- Studio
- 1 bathroom



## TYPE B

Built-up area: 840 sqft & 1,076 sqft

- 1 + 1 bedroom
- 1 bathroom



#### TYPE C(L)

Built-up area: 1,141 sqft & 1,851 sqft

- 2 bedrooms
- 2 bathrooms



#### TYPE C1

Built-up area: 1,087 sqft

- 2 bedrooms
- 2 bathrooms



## TYPE D

Built-up area: 1,625 sqft

- 3 bedrooms
- 3 bathrooms