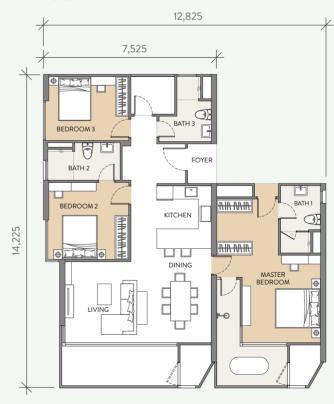

n and shall not be taken as the identical representation of the actual unit that is to be or being purchased by you or part of an offer or contract. Prospects should refer to the final sale and purchase agreement of the actual unit for specifications and descriptions.

# THE URBAN RESORT LIFESTYLE

PENANG







STRATEGIC LOCATION



EASY ACCESS TO MAJOR ROAD



SKY FACILITIES AT LEVEL 38 & 40

# TYPICAL FLOOR PLAN



## TYPE A

Built-up area: 614 sqft - 1,044 sqft

- Studio
- 1 bathroom



## TYPE B

Built-up area: 840 sqft & 1,076 sqft

- 1 + 1 bedroom
- 1 bathroom



#### TYPE C(L)

Built-up area: 1,141 sqft & 1,851 sqft

- 2 bedrooms
- 2 bathrooms



#### TYPE C1

Built-up area: 1,087 sqft

- 2 bedrooms
- 2 bathrooms



## TYPE D

Built-up area: 1,625 sqft

- 3 bedrooms
- 3 bathrooms