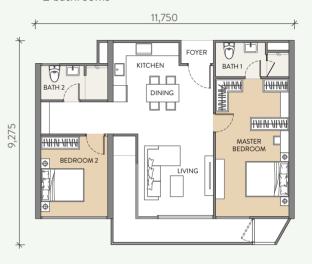

evant authorities or developer's architect without prior notification and shall not be taken as the identical representation of the actual unit that is to be or being purchased by you or part of an offer or contract. Prospects should refer to the final sale and purchase agreement of the actual unit for specifications and descriptions.

# THE URBAN RESORT LIFESTYLE

PENANG







STRATEGIC LOCATION



EASY ACCESS TO MAJOR ROAD



SKY FACILITIES AT LEVEL 38 & 40

# TYPICAL FLOOR PLAN



## TYPE A

Built-up area: 614 sqft - 1,044 sqft

- Studio
- 1 bathroom



## TYPE B

Built-up area: 840 sqft & 1,076 sqft

- 1 + 1 bedroom
- 1 bathroom



#### TYPE C(L)

Built-up area: 1,141 sqft & 1,851 sqft

- 2 bedrooms
- 2 bathrooms



#### TYPE C1

Built-up area: 1,087 sqft

- 2 bedrooms
- 2 bathrooms



## TYPE D

Built-up area: 1,625 sqft

- 3 bedrooms
- 3 bathrooms