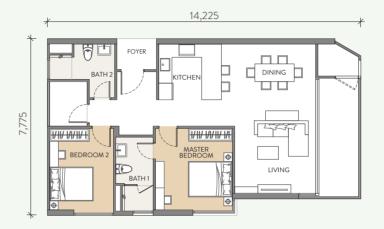

#### TYPE C(L)

Built-up area: 1,141 sqft & 1,851 sqft

- 2 bedrooms
- 2 bathrooms

#### TYPE C1

Built-up area: 1,087 sqft

- 2 bedrooms
- 2 bathrooms